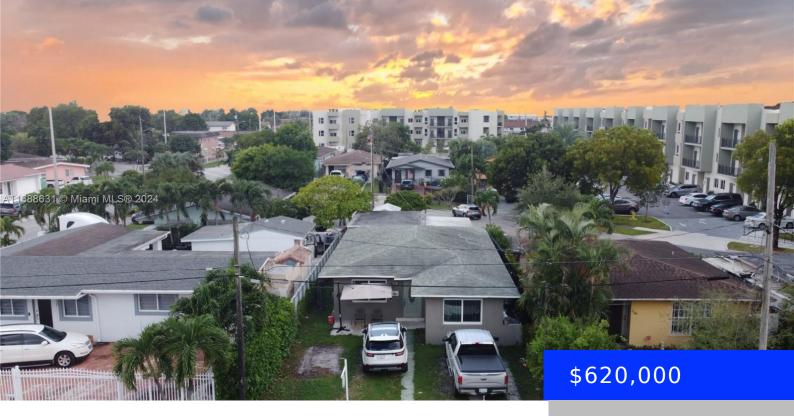

## 2030 2ND AVE, HIALEAH, FL, 33010

https://ritterproperties.com

Excellent opportunity to own in great location of East Hialeah. With access from East Second Ave and Curtis Dr, this home is perfect for a large family or for an investment! Currently being used as a 3/1 with a 2/1(We will accommodate modifications for C/O, no liens or violations present) Home has impact windows throughout, [...]

- 5 beds
- 2 baths
- Residentia
- Single Family Residence
- Active
- 1766 sq ft

## **Basics**

**Date added:** Added 3 weeks ago 

Category: Single Family Residence

Type: Residential Status: Active

**Bedrooms: 5** beds **Bathrooms: 2** baths

Half baths: 0 half baths Area: 1766 sq ft

Lot size, sq ft: 5891 sq ft SubdivisionName: HIALEAH 3RD ADDN

## **Building Details**

**Cooling features:** Ceiling Fan(s), Central Air, Electric **Year built:** 1966

ArchitecturalStyle: Detached, One Story NewConstructionYN: No

Building Name: HIALEAH 3RD ADDN Exterior material: CBS Construction