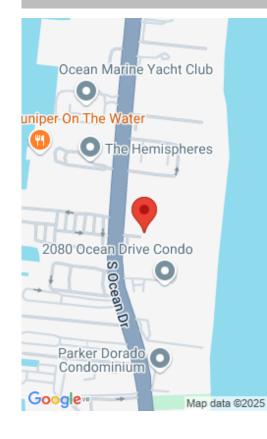

## 2030 OCEAN DR, HALLANDALE BEACH, FL, 33009

https://ritterproperties.com

ENJOY EXCLUSIVE LUXURY OCEAN FRONT RESIDENCE WITH MOVING INTRACOASTAL WATERWAY VIEWS.PRIME LOCATION.LUXURY LIVING.FULLY RENOVATED, PROFESSIONALLY DECORATED.SPACIOUS PRIVATE TERRACE, CONTEMPORARY LAYOUT, IMPORTED EUROPEAN FINISHES\*HURRICANE IMPACT WINDOWS, OPEN-FORM MODERN KITCHEN, SPA-STYLE BATHS, CUSTOM MADE CLOSET SYSTEMS, LIGHT DARKENING SHADES.MAURICE LAPIDUS DESIGNED LANDMARK COMMUNITY.FULLY FUNDED RESERVE.CONCIERGE / VALET, SECURITY ON-SITE MANAGEMENT SERVICES\*RESORT-STYLE FULL SUNNY OCEANFRONT POOL, SPA, SAUNAS, GYM & AMMENITIES.PRIME BEACHFRONT LOCATION [...]