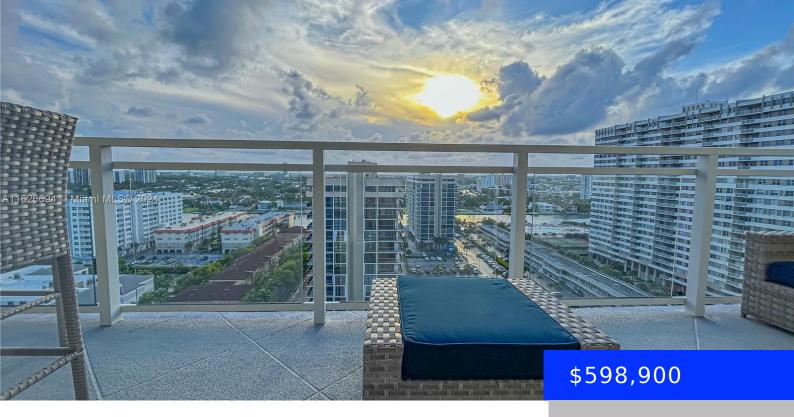

## 2030 OCEAN DR, HALLANDALE BEACH, FL, 33009

https://ritterproperties.com

ENJOY EXCLUSIVE LUXURY OCEAN FRONT RESIDENCE WITH MOVING INTRACOASTAL WATERWAY VIEWS.PRIME LOCATION.LUXURY LIVING.FULLY RENOVATED, PROFESSIONALLY DECORATED.SPACIOUS PRIVATE TERRACE, CONTEMPORARY LAYOUT, IMPORTED EUROPEAN FINISHES\*HURRICANE IMPACT WINDOWS, OPEN-FORM MODERN KITCHEN, SPA-STYLE BATHS, CUSTOM MADE CLOSET SYSTEMS, LIGHT DARKENING SHADES.MAURICE LAPIDUS DESIGNED LANDMARK COMMUNITY.FULLY FUNDED RESERVE.CONCIERGE / VALET, SECURITY ON-SITE MANAGEMENT SERVICES\*RESORT-STYLE FULL SUNNY OCEANFRONT POOL, SPA, SAUNAS, GYM & AMMENITIES.PRIME BEACHFRONT LOCATION [...]

- 2 beds
- 2 baths
- Residential
- Condominium
- Active
- 1312 sq ft

## Basics

Date added: Added 1 month ago Category: Condominium

Type: Residential Status: Active

Bedrooms: 2 beds Bathrooms: 2 baths

Half baths: 0 half baths **Area: 1312** sq ft

Lot size, sq ft: 0 sq ft SubdivisionName: PARKER PLAZA CONDO