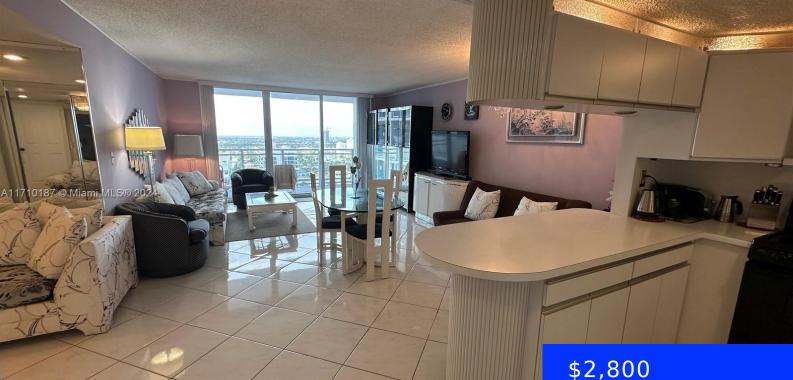

## 2030 OCEAN DR, HALLANDALE BEACH, FL, 33009

https://ritterproperties.com

LARGE 1 BEDROOM UNIT IN A LUXURY OCEANFRONT CONDO! FULLY FURNISHED! HIGH FLOOR WITH EXPANSIVE INTRACOASTAL AND CITY VIEWS! TILED FLOORS THROUGHOUT. RENT INCLUDES: WATER, SEWER, TRASH, A/C,COOKING GAS, AND INTERNET. FULL AMENITY, RESORT-STYLE BUILDING WITH DIRECT OCEAN ACCESS , BEACH SERVICE, OCEANFRONT HEATED POOL, JACUZZI, BBQ, PICNIC AREA, GYM, GAME ROOM, CONVENIENCE STORE AND [...]

## Basics

Date added: Added 3 weeks ago Category: Condominium Status: Active Type: Residential Lease Bedrooms: 1 bed Bathrooms: 1 bath Half baths: 1 half bath Area: 896 sq ft SubdivisionName: PARKER PLAZA CONDO ESTATE Lot size, sq ft: 0 sq ft LeaseTerm: 1 Year With Renewal Option ListOfficeName: Realty Exchange Inc GarageSpaces: 1 **UnitNumber:** 1903 ListAOR: Miami Association of REALTORS® EntryLevel: 19 MLS ID: A11710187