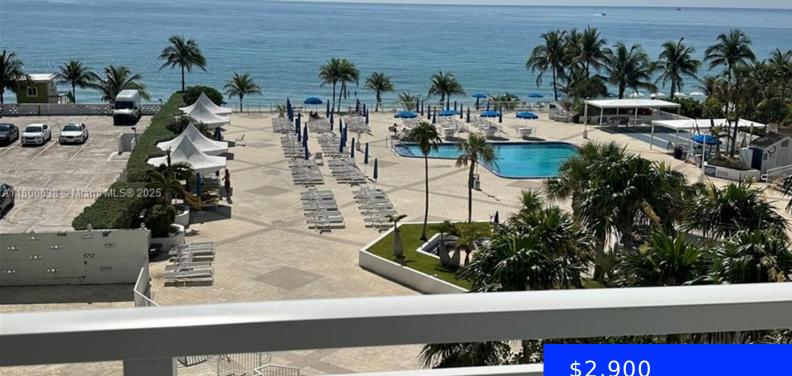

#### 2030 OCEAN DR, HALLANDALE BEACH, FL, 33009

https://ritterproperties.com

OCEANFRONT UNIT 1/1 WITH LARGE BALCONY, FULLY FURNISHED, OPEN KITCHEN, IMPACT WINDOWS AND DOORS. ENJOYS AMAZING VIEWS OF THE OCEAN FROM EVERYWHERE IN THE UNIT! THE BUILDING HAS 5-STAR AMENITIES: POOL, JACUZZI, BBQ AREA, STEAM ROOM, SAUNA, GYM,

## **Basics**

Date added: Added 2 days ago Category: Condominium **Type:** Residential Lease Status: Active Bedrooms: 1 bed Bathrooms: 1 bath Half baths: 0 half baths **Area: 736** sq ft Lot size, sq ft: 0 sq ft SubdivisionName: PARKER PLAZA CONDO ESTATE LeaseTerm: Month To Month ListOfficeName: WERC Realty, LLC **GarageSpaces:** 1 View: Ocean, Direct Ocean, Pool **UnitNumber:** 416 ListAOR: Miami Association of REALTORS® MLS ID: A11800638 EntryLevel: 4