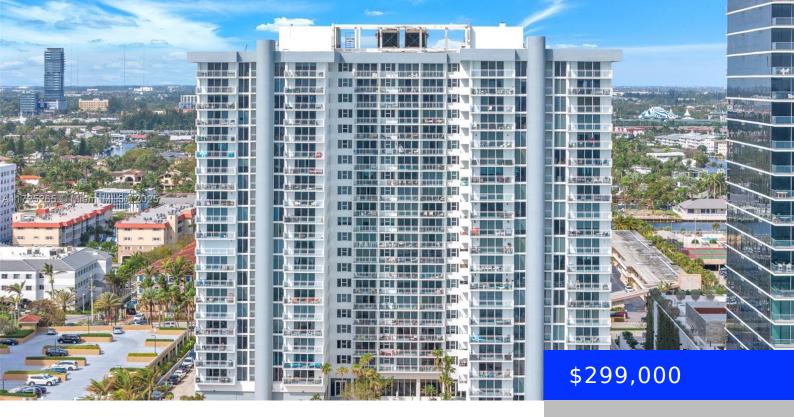

## 2030 OCEAN DR, HALLANDALE BEACH, FL, 33009

https://ritterproperties.com

Ocean front1/1 with NO special assessments. brand new balcony, kitchen updated bathrooms and flooring. Don't miss the opportunity to own in this updated building with intracoastal views from your living room and bedroom. Seller Financing available.

## **Basics**

**Type:** Residential **Status:** Active

Bedrooms: 1 bed Bathrooms: 1 bath

**Half baths: 0** half baths **Area: 736** sq ft

**Lot size, sq ft: 0** sq ft **SubdivisionName:** PARKER PLAZA CONDO ESTATE

ListOfficeName: Innovations Realty, Inc. GarageSpaces: 1

View: Intracoastal View, Other View UnitNumber: 502

ListAOR: Miami Association of REALTORS® EntryLevel: 5

**MLS ID:** A11725265