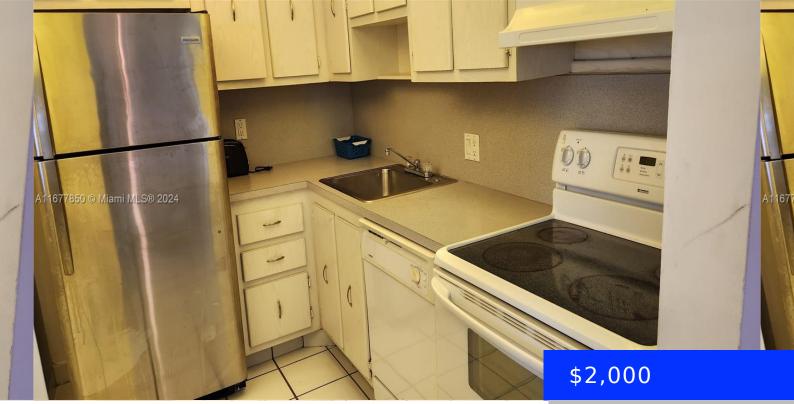

## **Amenities & Features**

| Features: Elevator, First Floor Entry                         | Security Features: Key Card Entry, Gated with Guard |
|---------------------------------------------------------------|-----------------------------------------------------|
| <b>Amenities:</b> Dishwasher, Electric Range,<br>Refrigerator | WindowFeatures: Blinds                              |
| PoolFeatures: Community                                       | Waterfront available: No                            |
| GarageYN: Yes                                                 | AttachedGarageYN: No                                |
| CoolingYN: Yes                                                | PoolPrivateYN: No                                   |
| FireplaceYN: No                                               |                                                     |