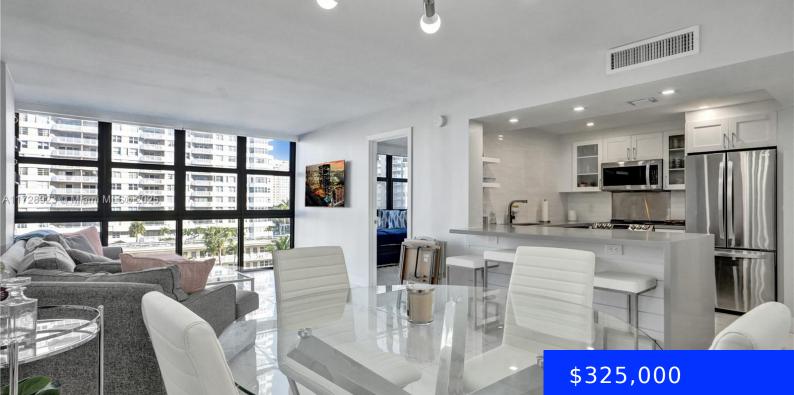

## 2049 OCEAN DR, HALLANDALE BEACH, FL, 33009

https://ritterproperties.com

There is no better 2 bedroom / 2 bath model unit available on the market. This original one bedroom unit was transformed into the most modern two bedroom unit in the building. The unit was updated in every room. New kitchen, bathrooms, bedrooms and even built in walk-in closest. You are centrally located in the [...]

## **Basics**

Date added: Added 1 day ago Category: Condominium Type: Residential Status: Active Bedrooms: 1 bed Half baths: 0 half baths Area: 1020 sq ft Lot size, sq ft: 0 sq ft ListOfficeName: Coldwell Banker Realty GarageSpaces: 1 **UnitNumber: 506** View: Intracoastal View ListAOR: Miami Association of REALTORS® EntryLevel: 5 MLS ID: A11728923

Bathrooms: 2 baths SubdivisionName: AVANT GARDE CONDO

## **Building Details**

Cooling features: Central Air **Year built:** 1974 NewConstructionYN: No Building Name: AVANT GARDE CONDO Exterior material: CBS Construction Heating: Central Parking: 1 Space, Guest

## **Amenities & Features**

| <b>Features:</b> Built-in Features, Den/Library/Office,<br>Elevator, Lobby, Storage, Walk-In Closet(s)                           | <b>Security Features:</b> Smoke Detector,<br>Complex Fenced, Doorman, Guard At<br>Site |
|----------------------------------------------------------------------------------------------------------------------------------|----------------------------------------------------------------------------------------|
| <b>Amenities:</b> Dishwasher, Disposal, Dryer, Electric<br>Range, Microwave, Other Equipment/Appliances,<br>Refrigerator, Washer | WindowFeatures: High Impact<br>Windows                                                 |
| <b>ExteriorFeatures:</b> East Of Us1, Barbeque, Courtyard, Open Balcony                                                          | Waterfront available: Yes                                                              |
| GarageYN: Yes                                                                                                                    | AttachedGarageYN: No                                                                   |
| CoolingYN: Yes                                                                                                                   | PoolPrivateYN: No                                                                      |
| FireplaceYN: No                                                                                                                  |                                                                                        |