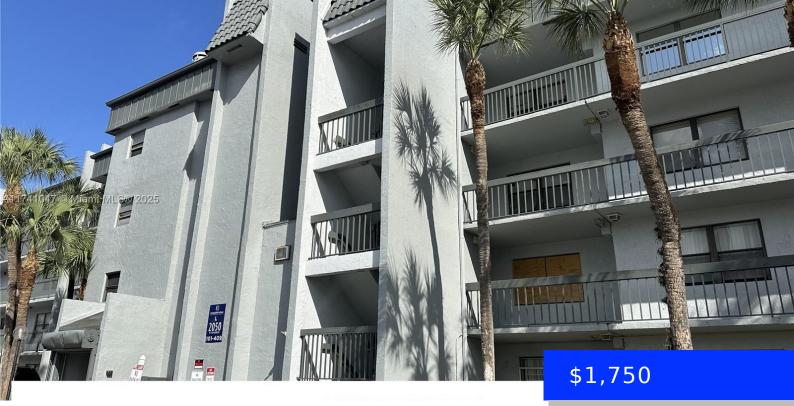

## 2050 CONGRESS AVE, WEST PALM BEACH, FL, 33401

https://ritterproperties.com

ATTENTION! JUST 1ST MONTH & SECURITY DEPOSIT TO MOVE IN! Spacious 2-bedroom, 2-bath condo in Presidential Golfview! This upgraded second-floor unit features granite countertops, stainless steel appliances, and tile flooring throughout for easy maintenance. The building's laundry room is just steps away for added convenience. Enjoy community amenities, including a pool and clubhouse. Prime location [...]

## **Basics**

**Type:** Residential Lease **Status:** Active

Bedrooms: 2 beds Bathrooms: 2 baths

Half baths: 0 half baths Area: 1030 sq ft

Lot size, sq ft: 0 sq ft SubdivisionName: PRESIDENTIAL GOLFVIEW CON

## **Building Details**

**Cooling features:** Central Air, Electric **Year built:** 1981

NewConstructionYN: No Building Name: PRESIDENTIAL GOLFVIEW

CON

**Exterior material:** CBS Construction **Heating:** Central, Electric