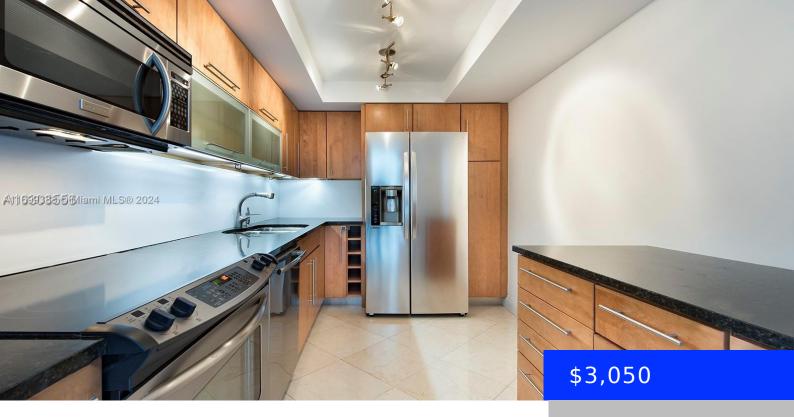

## 20505 COUNTRY CLUB DR, AVENTURA, FL, 33180

https://ritterproperties.com

Gorgeous and remodeled modern unit at Waterview 2 bed/2 Bath, Beautiful Ocean, intracoastal and million dollar estates of Golden Beach Views from every room. Modern kitchen with stainless steel appliances, large capacity Washer/Dryer inside unit! Marble and tile flooring throughout. Updated bathrooms. Common areas of building have been renovated. Huge open balcony spans the whole [...]

Monitor

**Spa Features:** Community **Amenities:** Dishwasher, Disposal, Dryer, Electric Range, Microwave, Refrigerator,

Washer

**CommunityFeatures:** Lawn/Pool Maintenance, Pool, Exercise Room, Gated Community, Laundry Facilities, Maintained Community, Management On Site, Security Patrol, Spa/Hot Tub, Street