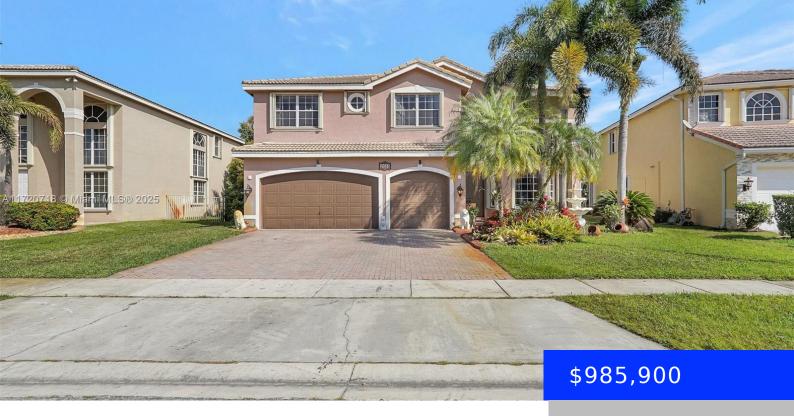

## 2051 152ND TER, MIRAMAR, FL, 33027

https://ritterproperties.com

Exclusive pool home with 3 car garage located in Silver Shores gated community. 5 bedrooms & 3 full bathrooms along with a loft (6th bedroom or theater/game room). Formal living room with majestic 21 ft massive high ceilings displaying an elegant split staircase upon entry. Formal dining room perfect for large family dinners. The gourmet [...]

- 5 beds
- 3 baths
- Residentia
- Single Family Residence
- Active
- 3750 sq ft

## **Basics**

Date added: Added 13 hours ago Category: Single Family Residence

**Type:** Residential **Status:** Active

**Bedrooms: 5** beds **Bathrooms: 3** baths

Half baths: 0 half baths Area: 3750 sq ft