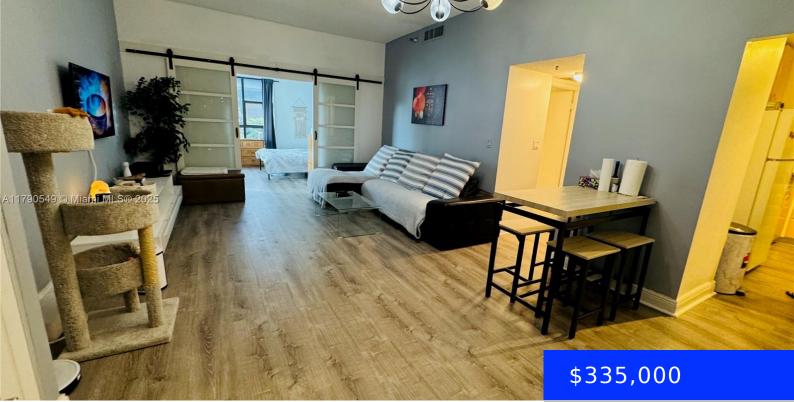

## 20515 COUNTRY CLUB DR, AVENTURA, FL, 33180

https://ritterproperties.com

Beautiful unit 1 bedroom plus Den / 1 bath (998 sf) in Aventura. Conveniently located on 1st floor washer and dryer inside the unit. Building features: Gym, Pool, Sauna, BBQ Area Club House, Bicycle Kayak Storage Area, Valet Parking, Gated Security Guard, 24/7 Lobby Reception and more. Located just minutes away from

## Basics

Date added: Added 3 days ago Type: Residential Bedrooms: 1 bed Half baths: 1 half bath Lot size, sq ft: 0 sq ft ListOfficeName: Inmobiliata, LLC View: Bay, Canal ListAOR: Miami Association of REALTORS® MLS ID: A11790549 Category: Condominium Status: Active Bathrooms: 1 bath Area: 998 sq ft SubdivisionName: WATERVIEW CONDO GarageSpaces: 1 UnitNumber: 148 EntryLevel: 1