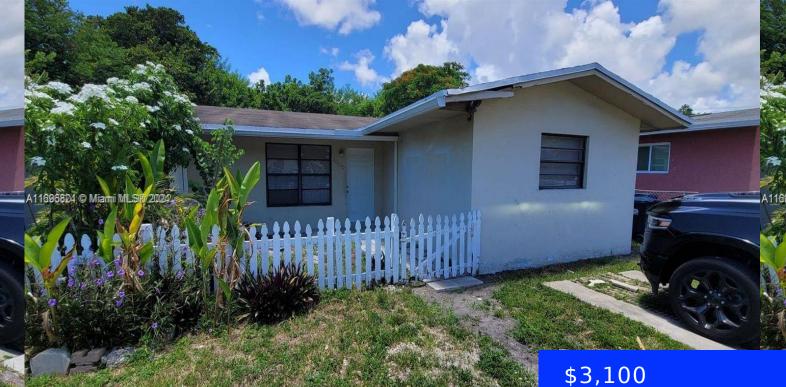

### 20540 MANTA DRIVE, CUTLER BAY, FL, 33189 https://ritterproperties.com

Brand new A/C, Impact Windows. Like NEW NEW NEW Completely remodeled 3/2 Duplex, Remodeled kitchen with new appliances. Brand new Bathrooms/remodeled. Private back yard for small pet. New Fence in front, all freshly painted. Centrally located. Near Turnpike and shopping centers. Private back yard for small pet. It won't last Renter pays all utilities for [...]

### Basics

Date added: Added 4 weeks ago Type: Residential Lease Bedrooms: 3 beds Half baths: 0 half baths Lot size, sq ft: 7392 sq ft ListOfficeName: L.E.P. Realty Inc ListAOR: Miami Association of REALTORS® Category: Multi Family Status: Active Bathrooms: 2 baths Area: 2280 sq ft SubdivisionName: SHADY RIDGE UnitNumber: 20540 MLS ID: A11696824