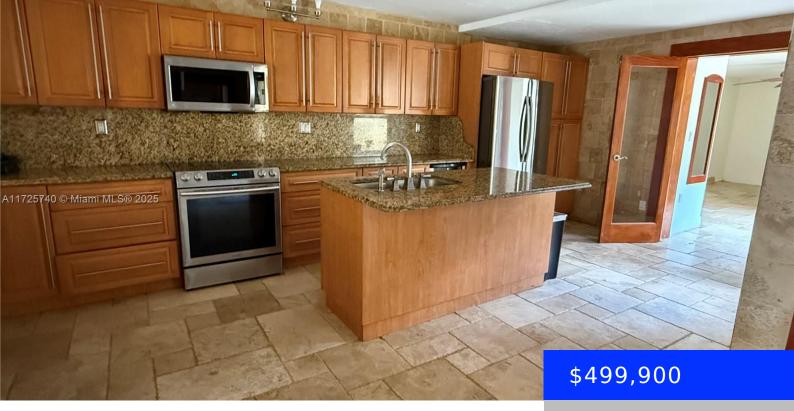

## 20584 6TH CT, MIAMI, FL, 33179

https://ritterproperties.com

Back on market after moving to new home. Welcome to your modern 2-story townhome featuring 4 bedrooms, 2.5 bathrooms, with over 2400 sqft of living space. A renovated open space concept, it offers a sleek, modern style living experience. The open concept living area flows seamlessly into the kitchen with stainless steel appliances, granite countertops, [...]

## **Amenities & Features**

**Features:** Built-in Features, Closet Cabinetry, Cooking Island, Den/Library/Office, Entrance Foyer, Family Room, First Floor Entry, Garage Converted, Great Room, Split Bedroom, Utility Room/Laundry, Volume Ceilings, Walk-In Closet(s)

Amenities: Dishwasher, Disposal, Dryer, Electric Range, WindowFeatures: Clear Impact

Electric Water Heater, Ice Maker, Microwave,

Refrigerator, Trash compactor, Washer

**ExteriorFeatures:** Open Balcony

GarageYN: No