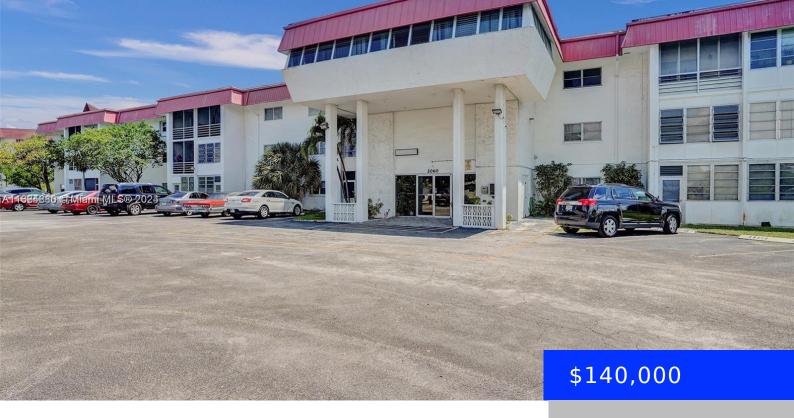

## **2060 48TH TER, LAUDERHILL, FL, 33313**

https://ritterproperties.com

Very large 2/2 End Unit in Castle Apartments. Brand new flooring, kitchen cabinets, bathroom vanities, and toilet. Freshly painted and well maintained. Enclosed Balcony Large eat-in kitchen with pantry. Master bedroom has ample dressing area with lots of closets. Complex has many amenities including multiple pools, and a clubhouse with free bowling, pool tables and [...]

## **Basics**

**Type:** Residential **Status:** Active

**Bedrooms: 2** beds **Bathrooms: 2** baths

Half baths: 0 half baths Area: 957 sq ft

Lot size, sq ft: 0 sq ft SubdivisionName: CASTLE APARTMENTS 1 CONDO