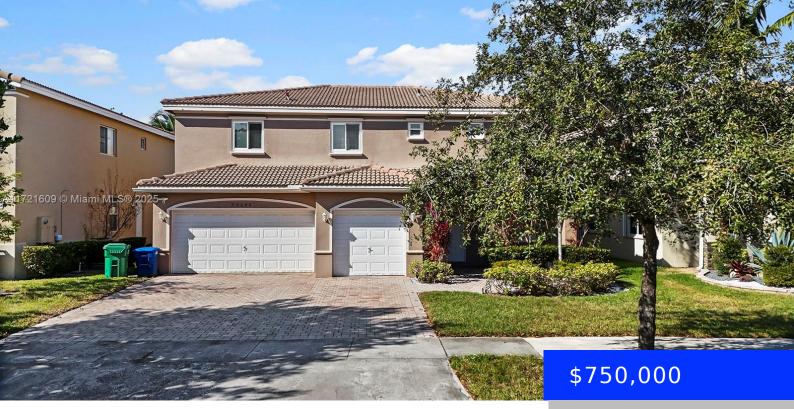

## 20642 10TH AVE, MIAMI GARDENS, FL, 33169

https://ritterproperties.com

Lovely Newer 5 bedroom Single Family Home w 3 car garage. Enjoy the outdoor kitchen in this Spacious Home with lots of space for entertaining, located in Residential neighborhood Near Broward County close to I-95 & Turnpike. Assoc fee includes lawn cut.

- 5 beds
- 2 baths
- Residential
- Single Family Residence
- Active
- 3004 sq ft

This site can't load Google Maps correctly.

Do you own this website? g.co/staticmaperror/signature

## Basics

Date added: Added 11 hours ago Type: Residential Bedrooms: 5 beds Half baths: 1 half bath Lot size, sq ft: 6000 sq ft ListOfficeName: Miami International RealEstate View: None MLS ID: A11721609 Category: Single Family Residence Status: Active Bathrooms: 2 baths Area: 3004 sq ft SubdivisionName: SPORT ACRES GarageSpaces: 3 ListAOR: Miami Association of REALTORS®