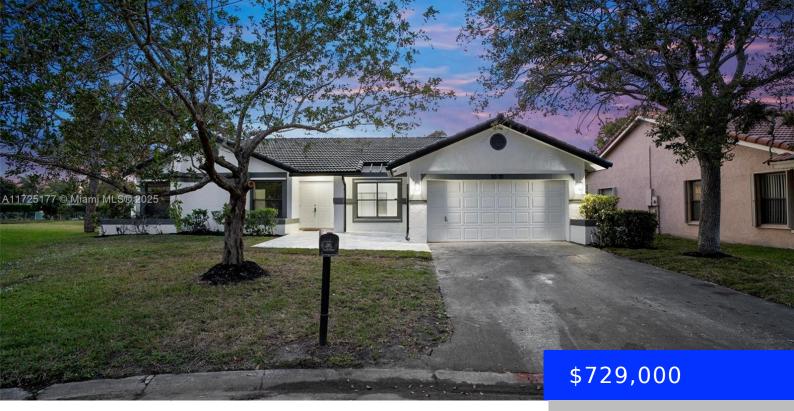

## 2070 86TH TER, CORAL SPRINGS, FL, 33071

https://ritterproperties.com

Fall in love with this beautiful move-in ready, open floor plan home. Featuring a modern kitchen with an entertainers island with new high end appliances, porcelain tiles throughout, beautiful bathrooms, freshly painted interior/exterior, and much more. This is where you will want to call home. The open floor plan is perfect for entertaining. You'll not [...]

- 4 beds
- 2 baths
- Residentia
- Single Family Residence
- Active
- 2244 sq ft

## Basics

Date added: Added 1 day ago Type: Residential Bedrooms: 4 beds Half baths: 0 half baths Lot size, sq ft: 10436 sq ft ListOfficeName: Best Choice Real Estate Inc View: Canal MLS ID: A11725177 Category: Single Family Residence Status: Active Bathrooms: 2 baths Area: 2244 sq ft SubdivisionName: BREEZEWOOD GarageSpaces: 2 ListAOR: Miami Association of REALTORS®

## **Building Details**

Cooling features: Central Air ArchitecturalStyle: Detached, One Story Building Name: BREEZEWOOD Roof: Curved/S-Tile Roof Parking: Driveway Year built: 1988 NewConstructionYN: No Exterior material: CBS Construction Heating: Central