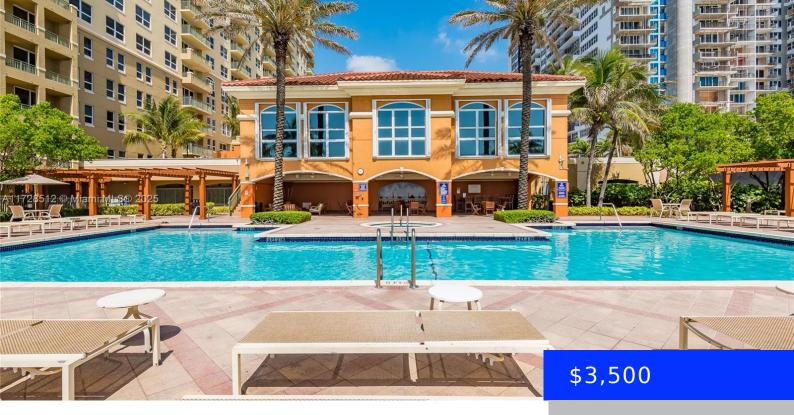

## 2080 OCEAN DR, HALLANDALE BEACH, FL, 33009

https://ritterproperties.com

Beautifully furnished 2/2 and fully equipped for an annual, seasonal or short-term rental. W/D In the unit, basic cable, the internet, electricity, parking is included in rental. The unit has an ocean view Please check the availability with the listing agent Building currently finishing through out renovation Available NOW ———
Price after the renovation Will [...]

## **Amenities & Features**

**Features:** Second Floor Entry **Security Features:** Key Card Entry, Lobby

Attended, TV Monitor

Amenities: Dishwasher, Disposal, Dryer, CommunityFeatures: Clubhouse, Pool, Exercise Room

Electric Range, Microwave, Refrigerator, Self

Cleaning Oven

**PoolFeatures:** Above Ground Waterfront available: Yes

GarageYN: Yes AttachedGarageYN: No

PoolPrivateYN: No CoolingYN: No

FireplaceYN: No