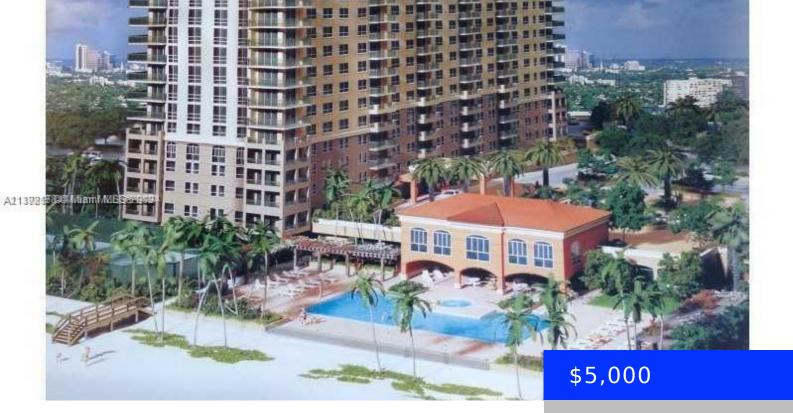

## 2080 OCEAN DR, HALLANDALE BEACH, FL, 33009

https://ritterproperties.com

Big 2/2 OCEAN side apartment for MIN ONE month.FURNISHED.fully equipped.King size new mattress in master bedroom,2 leather couches(1opens,queen size)in leaving,2 full beds in second bedroom,baby crib,air mattress,if needed.3 TV,WI-FI,extended cable,parking included.PRICE DIFFERS according seasons & length of staying.Building 2004year. \$100 application fee,one time \$250 cleaning fee+deposit. small pets welcome w/deposit.BEACH SERVICE(umbrella,2 launch chairs free)Can see [...]

## **Building Details**

Cooling features: Central Air Year built: 2002

**NewConstructionYN: No Building Name: 2080 OCEAN** 

**DRIVE** 

**Exterior material:** CBS Construction **Heating:** Central

Parking: Assigned, No Trucks/Trailers, Parking Garage, Valet

CommunityFeatures: Clubhouse, Pool,

Tennis Court(s), Exercise Room

PoolFeatures: In Ground, Community, Hot

Tub

**GarageYN:** Yes

CoolingYN: Yes

FireplaceYN: No