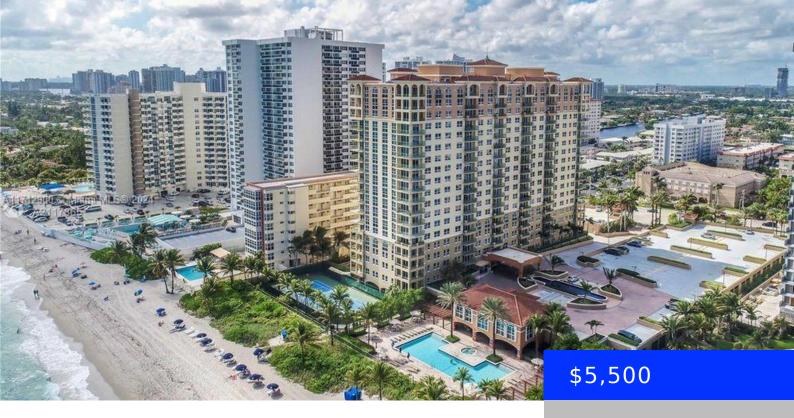

## 2080 OCEAN DR, HALLANDALE BEACH, FL, 33009

https://ritterproperties.com

AVAILABLE \$5500 JUN OR \$6000 JUL, SEP, OCT, NOV 2025. 1 MONTH MIN. 3 BRS 2 FULL BATHS! FIRST LINE CORNER DIRECT OCEAN-FRONT WITH LARGE WRAP-AROUND BALCONY. Largest floor-plan in building. Renovated, fully furnished, luxury furniture sleeping 8. Enjoy gorgeous views of ocean, tennis courts, swimming pool, palm trees. Balcony with a swing and reclining [...]