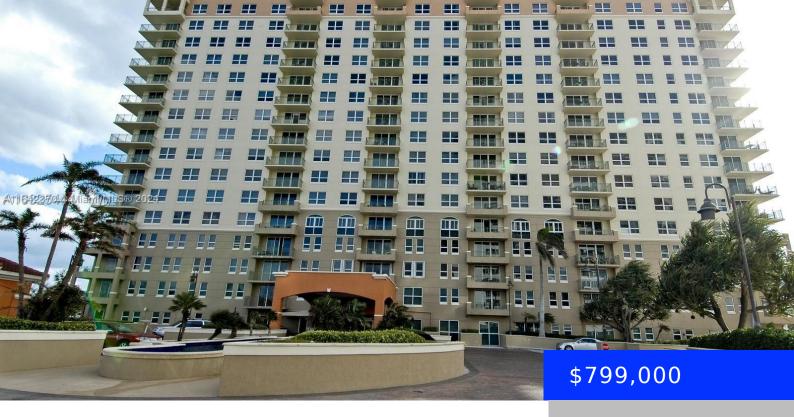

## 2080 OCEAN DR, HALLANDALE BEACH, FL, 33009

https://ritterproperties.com

AMAZING UNIT! RIGHT ON THE BEACH 2 BEDS 2 FULL BATHS,OCEAN AND CITY VIEWS. MARBLE FLOORS, FULL SERVICE BUILDING, VALET PARKING, CONCIERGE, WASHER AND DRYER INSIDE THE UNIT, UPDATED KITCHEN WITH GRANITE COUNTER TOP. BETWEEN SOUTH BEACH AND FT. LAUDERDALE. ENJOY THE BEACH DIRECTLY FROM YOUR BUILDING. NOW IS FULL SERVICE WITH BEACH [...]

## **Basics**

**Type:** Residential **Status:** Active

**Bedrooms: 2** beds **Bathrooms: 2** baths

Half baths: 0 half baths Area: 1190 sq ft

Lot size, sq ft: 0 sq ft SubdivisionName: 2080 OCEAN DRIVE

CONDO,2080 CONDO

## **Building Details**

**Cooling features:** Central Air, Electric **Year built:** 2002

ArchitecturalStyle: High Rise NewConstructionYN: No

**Building Name:** 2080 OCEAN DRIVE **Exterior material:** CBS Construction