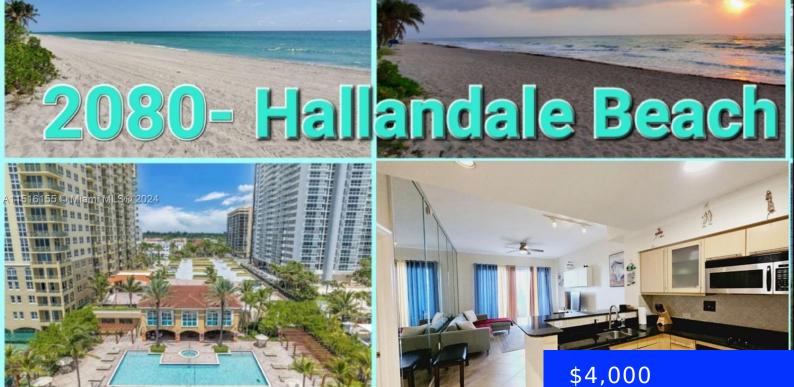

## 2080 OCEAN DR, HALLANDALE BEACH, FL, 33009

https://ritterproperties.com

Welcome to your Sunshine, Florida retreat! This furnished beachfront condo is available for immediate short term rental, offering a perfect blend of relaxation and convenience. Move-in requires the first month's rent, last month's rent, and a security deposit. Also available for a long term rent. The condo features a new washer/dryer inside of the unit [...]

## **Basics**

**Type:** Residential Lease **Status:** Active

**Bedrooms: 1** bed **Bathrooms: 1** bath

Half baths: 0 half baths Area: 760 sq ft

Lot size, sq ft: 0 sq ft SubdivisionName: 2080 OCEAN DRIVE

CONDO

## **Building Details**

Year built: 2002 NewConstructionYN: No

Building Name: 2080 OCEAN DRIVE CONDO Parking: 1 Space, Assigned

## **Amenities & Features**

**Spa Features:** Community **CommunityFeatures:** Clubhouse, Exercise Room,
Game Room, Gated Community, Sauna, Spa/Hot Tub

**PoolFeatures:** In Ground, Heated, Waterfront available: Yes