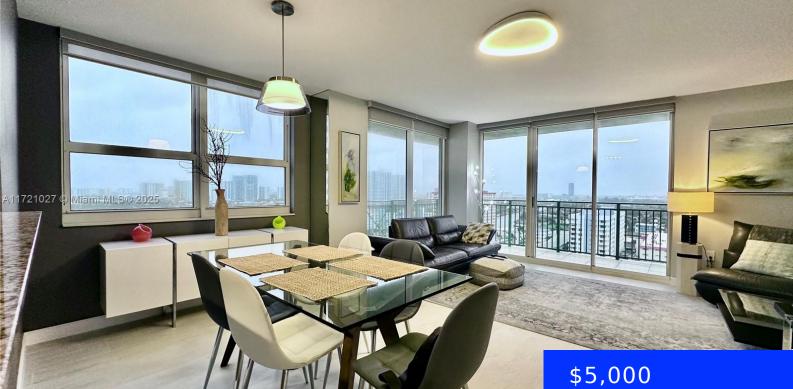

## 2080 OCEAN DR, HALLANDALE BEACH, FL, 33009

https://ritterproperties.com

An incredible Apartment at the ocean front Building available starting February 17 for short term. New flooring, new vanities, new washer and Dryer. This condo has a wrapped Balcony with Side Ocean and Beautiful Day and night City views! Building amenities include a tennis Court, sauna, GYM, heated Pool, beach service. All utilities are included [...]

## Basics

| Date added: Added 21 hours ago                | Category: Condominium                   |
|-----------------------------------------------|-----------------------------------------|
| Type: Residential Lease                       | Status: Active                          |
| Bedrooms: 2 beds                              | Bathrooms: 2 baths                      |
| Half baths: 0 half baths                      | <b>Area: 1456</b> sq ft                 |
| Lot size, sq ft: 0 sq ft                      | SubdivisionName: 2080 OCEAN DRIVE CONDO |
| ListOfficeName: Trust Invest Real Estate Corp | GarageSpaces: 1                         |
| View: Intracoastal View, Ocean, Other         | UnitNumber: 1501 (Avail now)            |
| ListAOR: Miami Association of REALTORS®       | EntryLevel: 15                          |
| MLS ID: A11721027                             |                                         |