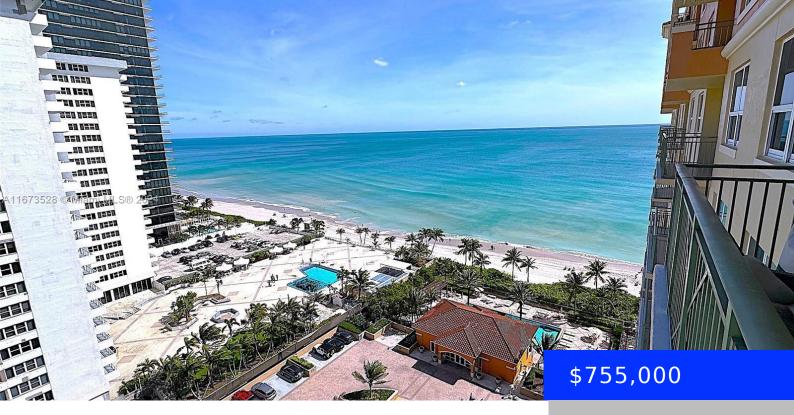

## 2080 OCEAN DRIVE, HALLANDALE BEACH, FL, 33009

https://ritterproperties.com

LARGEST, HIGHEST FLOOR AND BEST UNIT FOR SALE AT 2080 OCEAN DRIVE! BEST PRICED TOO! Endless views of the Ocean, Intracoastal and City. Largest 2 bedroom in 2080 with a half bath for guests. On high demand North side. Corner unit with large wraparound balcony. Split bedroom plan with 2 large suites. Full size Washer [...]

## Basics

| Date added: Added 1 month ago                          | Category: Condominium                                    |
|--------------------------------------------------------|----------------------------------------------------------|
| Type: Residential                                      | Status: Pending                                          |
| Bedrooms: 2 beds                                       | Bathrooms: 2 baths                                       |
| Half baths: 1 half bath                                | <b>Area: 1490</b> sq ft                                  |
| Lot size, sq ft: 0 sq ft                               | SubdivisionName: 2080 OCEAN DRIVE CONDO,2080 OCEAN DRIVE |
| ListOfficeName: Adelphia Realty, LLC.                  | GarageSpaces: 1                                          |
| View: Intracoastal View, Ocean View, Pool Area<br>View | UnitNumber: 1602                                         |
| ListAOR: Miami Association of REALTORS®                | EntryLevel: 16                                           |
| MLS ID: A11673528                                      |                                                          |