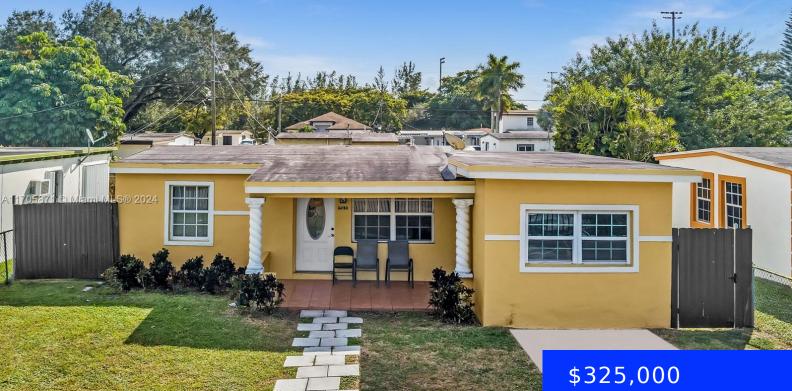

## 2080 WILMINGTON ST, OPA-LOCKA, FL, 33054

https://ritterproperties.com

Cozy haven or investment property with huge potential, come see and decide for yourself. Schedule your showing for this appealing, no HOA, single family residence in the heartbeat of Miami, Florida. The lot features a large front yard, fully fenced exterior, and expansive backyard. Ideal for those entering the housing market, it's strategically located near [...]

## **Basics**

Date added: Added 2 weeks ago Type: Residential Bedrooms: 2 beds Half baths: 0 half baths Lot size, sq ft: 5000 sq ft

ListOfficeName: EXP Realty LLC

**Category:** Single Family Residence Status: Active Bathrooms: 1 bath Area: 594 sq ft SubdivisionName: MAGNOLIA GARDENS CONSOLID View: Other ListAOR: Miami Association of REALTORS® MLS ID: A11705871

## **Building Details**

**Cooling features:** Ceiling Fan(s), Wall/Window Unit(s) **Year built:** 1950 ArchitecturalStyle: Detached, One Story, Ranch NewConstructionYN: No Building Name: MAGNOLIA GARDENS CONSOLID Exterior material: CBS Construction Roof: Composition Roll Heating: Window/Wall Parking: Driveway, On-street, Other