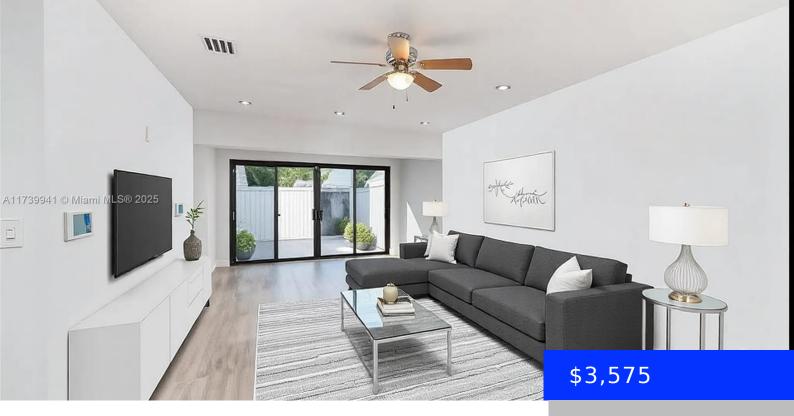

## **20941 BAY CT, AVENTURA, FL, 33180**

https://ritterproperties.com

Discover a beautifully updated townhouse nestled in Mariner Village. This pristine home offers an inviting layout, new ceramic flooring, impact windows and doors (installation in progress), plus a new washer/dryer for convenience. The stylish kitchen features stainless steel appliances, contemporary cabinetry, and quartz countertops. An airy layout with high ceilings in the primary bedroom provides [...]

- 2 heds
- 2 baths
- Residential Lease
- Townhouse
- Active
- 1107 sq ft

## **Basics**

**Date added:** Added 1 week ago 
Category: Townhouse

**Type:** Residential Lease **Status:** Active

**Bedrooms: 2** beds **Bathrooms: 2** baths

Half baths: 1 half bath Area: 1107 sq ft

**Lot size, sq ft: 0** sq ft **SubdivisionName:** MARINER VILLAGE TH

## **Building Details**

Cooling features: Ceiling Fan(s), Central Air Year built: 1984

ArchitecturalStyle: First Floor Entry NewConstructionYN: No

Building Name: MARINER VILLAGE TH Roof: Barrel Roof, Flat Roof With Facade Front

## **Amenities & Features**

**Features:** First Floor Entry, Storage

**Amenities:** Dishwasher, Disposal, Dryer, Electric Range, Electric Water Heater, Microwave, Refrigerator, Washer

WindowFeatures: Complete Impact Glass,