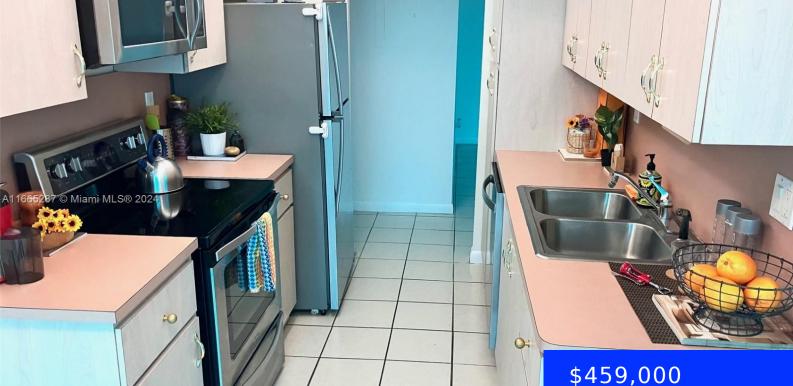

## **210 174TH ST, SUNNY ISLES BEACH, FL, 33160** https://ritterproperties.com

PRICED TO SELL! One of the best deals in Winston Tower 600!! SPECIAL ASSESSMENT PAID IN FULL! Beautiful, freshly painted, LARGE (1,507 sq.ft.) split plan 2 bed/2bath. S/S appliances in the kitchen. Across the street from the beach. Walking distance to Walgreens, Publix, City Hall and many restaurants and cafes. Washer and Dryer inside. Walk-ins [...]

- φ**-**55,000
- 2 beds
- 2 baths
- Residentia
- Condominium
- Active
- 1507 sq ft

## Basics

| Date added: Added 1 month ago           | Category: Condominium                                           |
|-----------------------------------------|-----------------------------------------------------------------|
| Type: Residential                       | Status: Active                                                  |
| Bedrooms: 2 beds                        | Bathrooms: 2 baths                                              |
| Half baths: 0 half baths                | <b>Area: 1507</b> sq ft                                         |
| Lot size, sq ft: 0 sq ft                | SubdivisionName: WINSTON TOWERS 600<br>CONDO,Winston Towers 600 |
| ListOfficeName: Beachfront Realty Inc   | GarageSpaces: 1                                                 |
| View: Garden View                       | UnitNumber: 412                                                 |
| ListAOR: Miami Association of REALTORS® | EntryLevel: 4                                                   |
| MLS ID: A11665287                       |                                                                 |