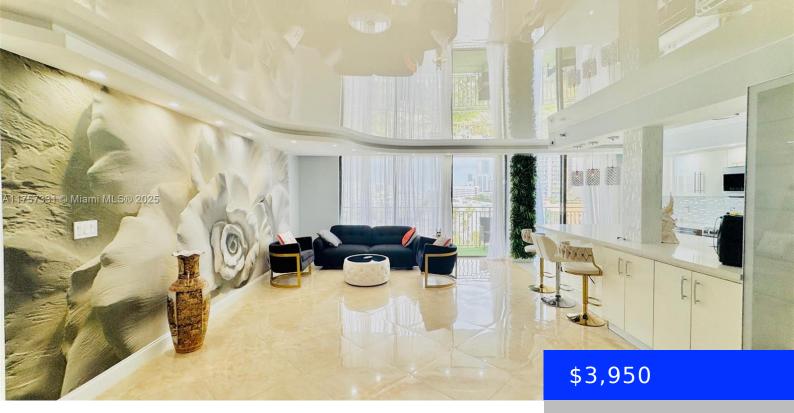

## 210 174TH ST, SUNNY ISLES BEACH, FL, 33160

https://ritterproperties.com

AVAIABLE NOW\*\*\*RARE RENTAL OPPORTUNITY-PRIME LOCATION ACROSS THE BEACH! Welcome to 600 Winston Towers, where Luxury meet convenience! This Excusive 2 BED 2 BATH COMPLETELY RENOVATED CORNER UNIT WITH WASHER/DRYER INSIDE- offer Impressive -1,840 sqft. of Living space with wraparound Balcony showcasing Breathtaking Panoramic views of the Ocean & the Vibrant City\*\*\* Fully furnished with Modern [...]

## **Amenities & Features**

Features: Bar, Built-in Features, Closet Cabinetry, Cooking Island, Custom Mirrors, First

Floor Entry

Amenities: Dishwasher, Disposal, Dryer, Microwave, Trash compactor, Washer