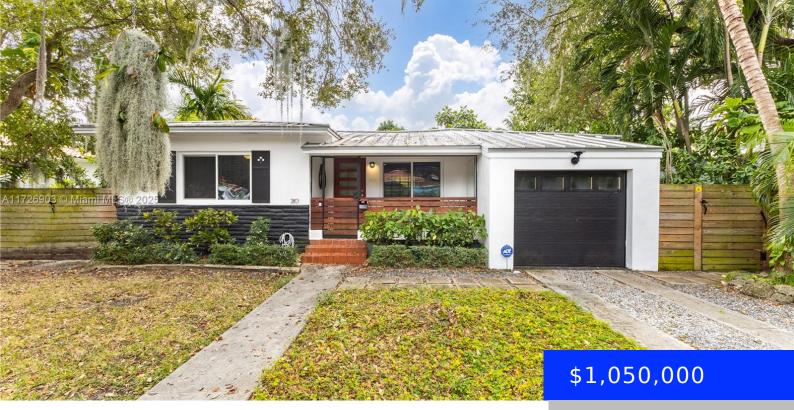

## 210 48TH TER, MIAMI, FL, 33137

https://ritterproperties.com

Beautiful Mid-Century in Design District. 2/1 plus Incredible Pool. Wood floors. Amazing fixtures throughout including Louis Paulsen Exterior light, Verpan Globe Glass in Kitchen, George Nelson for Herman Miller light in Dining Room & Incredible Sergie Moule light in Living Room. Metal Roof w/ Hurricane Straps. Impact custom entry door. Impact garage door. Most windows [...]

- 2 beds
- 1 bath
- Residential
- Single Family Residence
- Active
- 1102 sq ft

## Basics

Date added: Added 10 hours ago Type: Residential Bedrooms: 2 beds Half baths: 0 half baths Lot size, sq ft: 7000 sq ft ListOfficeName: Willis Wilson & Associates View: Garden, Pool MLS ID: A11726903 Category: Single Family Residence Status: Active Bathrooms: 1 bath Area: 1102 sq ft SubdivisionName: BRENTWOOD REV PL GarageSpaces: 1 ListAOR: Miami Association of REALTORS®