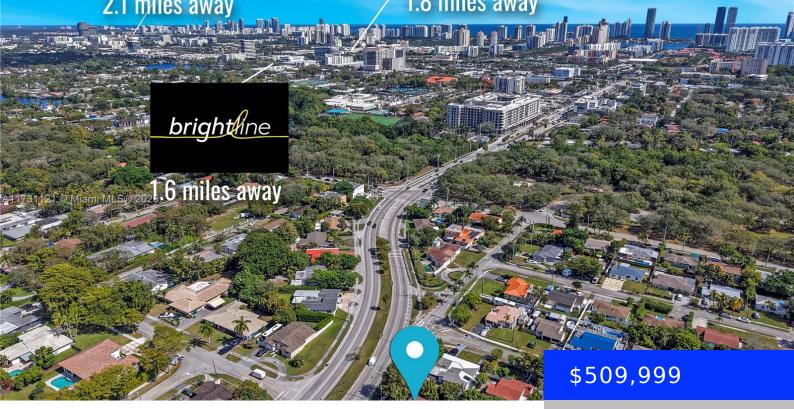

## 2100 185TH ST, NORTH MIAMI BEACH, FL, 33179

https://ritterproperties.com

Location!!! Location !!! Nestled in a peaceful and safe neighborhood, this residence is adjacent to the Greynolds State Park and only blocks away from leading supermarkets and restaurants. It has three bedrooms and one bathroom, offering a comfortable and inviting living space. The property features a spacious fenced yard, creating a serene and secluded atmosphere [...]