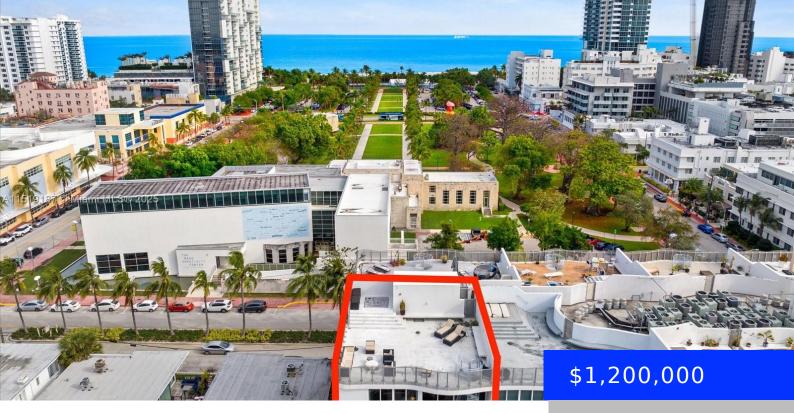

## 2100 PARK AV, MIAMI BEACH, FL, 33139

https://ritterproperties.com

Private 1,000 SF rooftop terrace penthouse unit with 2-bedrooms 2baths situated on the 5th floor of Artecity condominium, a boutique luxury building in South Beach located 2 blocks to the beach and Lincoln Road. This beautifully finished and sunlit unit features a large living room with an open gourmet kitchen and very high ceilings. Artepark [...]

## Basics

Date added: Added 2 months ago Type: Residential Bedrooms: 2 beds Half baths: 0 half baths Lot size, sq ft: 0 sq ft

ListOfficeName: The Corcoran Group GarageSpace View: Bay, Garden View, Pool Area View UnitNumber: ListAOR: Miami Association of REALTORS® EntryLevel: 5 MLS ID: A11519187

Category: Condominium Status: Active Bathrooms: 2 baths Area: 981 sq ft SubdivisionName: ARTEPARK SOUTH CONDO,ARTECITY PARK GarageSpaces: 1 UnitNumber: PH502 EntryLevel: 5