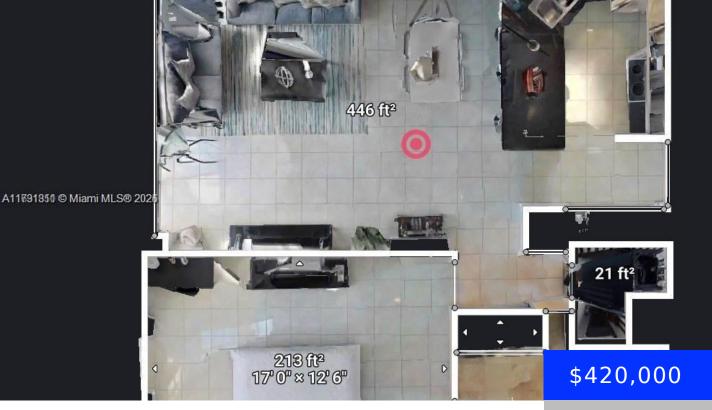

## **Basics**

Date added: Added 3 months ago

**Type:** Residential

Bedrooms: 2 beds

Half baths: 0 half baths

Lot size, sq ft: 0 sq ft

**ListOfficeName:** Biscayne Capital Real Estate **GarageSpaces:** 1

View: None

**ListAOR:** Miami Association of REALTORS®

MLS ID: A11731811

Category: Condominium

**Status:** Pending

Bathrooms: 2 baths

**Area: 857** sq ft

SubdivisionName: BAYVIEW TOWERS CONDO

**SOUT** 