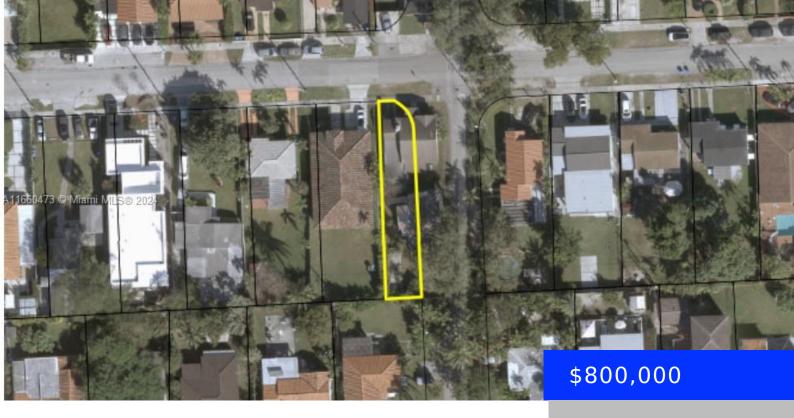

## 2100 25TH ST, MIAMI, FL, 33133

https://ritterproperties.com

Prime Location Awaits: Develop your dream residential project here. The Property has Demolition Order. Unsafe Building.

- 6 heds
- 3 baths
- Residential
- Single Family Residence
- Active
- 2147 sq ft

## **Basics**

Date added: Added 2 months ago

**Type:** Residential **Bedrooms: 6** beds

Half baths: 0 half baths

Lot size, sq ft: 7150 sq ft

**ListOfficeName:** El Aleph Realty Corporation

**ListAOR:** Miami Association of REALTORS®

Category: Single Family Residence

**Status:** Active

Bathrooms: 3 baths

**Area: 2147** sq ft

SubdivisionName: CITRUS PARK

View: Other

**MLS ID:** A11660473