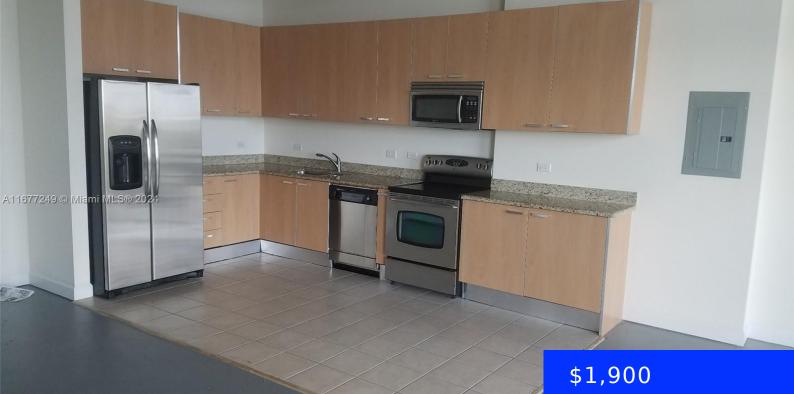

## 2100 VAN BUREN, HOLLYWOOD, FL, 33020

https://ritterproperties.com

This unique loft residence features 12 foot ceilings and generous open, flexible design space. Contemporary Kitchen with granite counter tops, stainless steel appliances, full size washer/drier inside unit, spa bathtub, impact resistant windows, storage space, prewired for telephone/satellite/internet. Beautiful landscape pool area, parking. Near Hollywood shopping, dining and entertainment.

## **Amenities & Features**

| Security Features: Smoke Detector  | <b>Amenities:</b> Dishwasher, Dryer, Electric Range,<br>Microwave, Other Equipment/Appliances, Refrigerator,<br>Washer |
|------------------------------------|------------------------------------------------------------------------------------------------------------------------|
| PoolFeatures: In Ground, Community | Waterfront available: No                                                                                               |
| GarageYN: Yes                      | AttachedGarageYN: No                                                                                                   |
| CoolingYN: Yes                     | PoolPrivateYN: No                                                                                                      |
| FireplaceYN: No                    |                                                                                                                        |