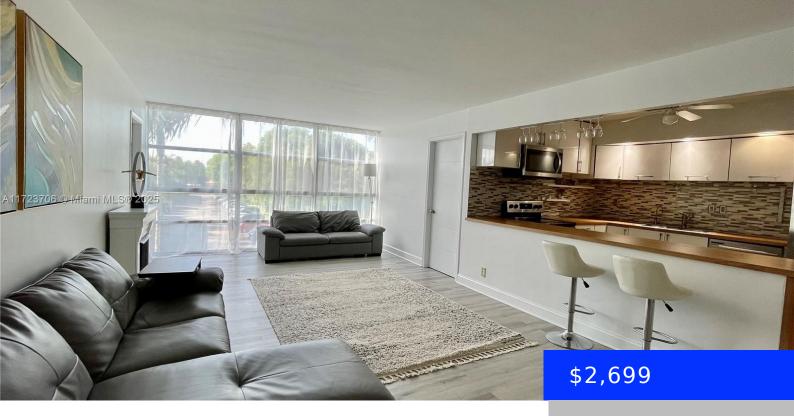

## 2101 ATLANTIC SHORES BLVD, HALLANDALE BEACH, FL, 33009

https://ritterproperties.com

Fully Upgraded Largest Corner Unit 2 bedroom plus den in Three Island Neighborhood of Hallandale Beach. Beautiful Modern Kitchen , Remodeled bathrooms, 2 Balconies. Amenities include pool, tennis, clubhouse, and building is across the street from J. Scavo park with brand new playground and separate dog park. Minutes to the beach, restaurants, shopping, grocery stores.

- 3 beds
- 2 baths
- Residential Lease
- Condominium
- Active
- 1450 sq ft

## **Basics**

**Date added:** Added 14 hours ago 
Category: Condominium

**Type:** Residential Lease **Status:** Active

**Bedrooms: 3** beds **Bathrooms: 2** baths

Half baths: 0 half baths Area: 1450 sq ft