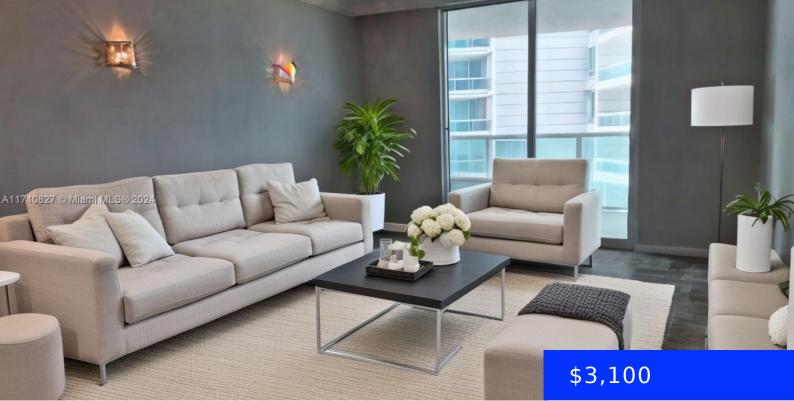

## 2101 BRICKELL AVE, MIAMI, FL, 33129

https://ritterproperties.com

Fabulous 1b/1ba condo unit located on Biscayne Bay. Ample private terrace with breathtaking bay and city views. Granite countertops, walk-in closet, washer/dryer in unit. 5\* amenities in a resort-type lifestyle: Enjoy the marina, fitness center overlooking the bay, tennis court, spa, pool, large party room, children's playground, dog walk, café/convenience store, 24h valet, resident lounge, [...]

- 1 h d
- 1 bath
- Residential Lease
- Condominium
- Active
- 791 sq fi

## Basics

| Date added: Added 3 weeks ago                | Category: Condominium                         |
|----------------------------------------------|-----------------------------------------------|
| Type: Residential Lease                      | Status: Active                                |
| Bedrooms: 1 bed                              | Bathrooms: 1 bath                             |
| Half baths: 0 half baths                     | <b>Area: 791</b> sq ft                        |
| Lot size, sq ft: 0 sq ft                     | SubdivisionName: SKYLINE ON BRICKELL<br>CONDO |
| ListOfficeName: Fortune Christie's Intl R.E. | GarageSpaces: 1                               |
| UnitNumber: 2609                             | ListAOR: Miami Association of REALTORS®       |
| EntryLevel: 26                               | MLS ID: A11710827                             |

## **Amenities & Features**

Features: Walk-In Closet(s)

**Amenities:** Dishwasher, Dryer, Electric Range, Microwave, Refrigerator, Wall Oven, Washer

ExteriorFeatures: Open Balcony

Waterfront available: Yes