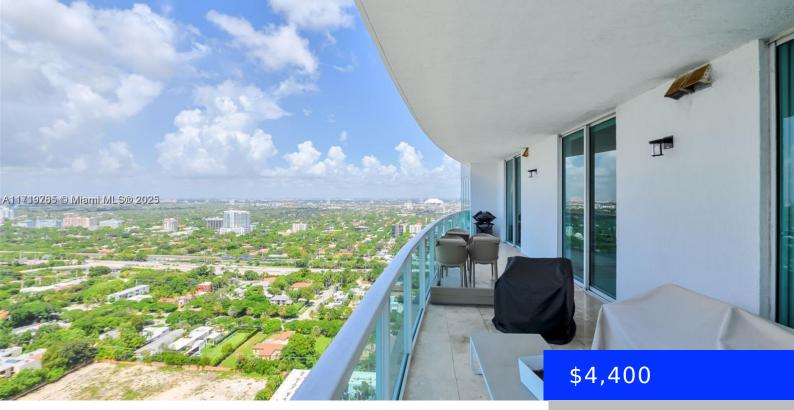

## 2101 BRICKELL AVE, MIAMI, FL, 33129

https://ritterproperties.com

AMAZING UNIT ON THE 35th. FLOOR LOCATED IN BRICKELL AVE. LARGE BALCONY WITH OCEAN AND CITY VIEWS. GRANITE COUNTERTOPS, STAINLESS STEEL APPLIANCES, MARBLE FLOORS AND WOOD FLOORS. LARGE WALKING CLOSET. BUILDING OFFERS GYM, SAUNA, SWIMMING POOL, PLAYGROUND AND TENNIS COURT. UNIT HAS 2 PARKING SPACES AND 1 STORAGE. RENTER'S INSURANCE REQUIRED BY LANDLORD. CALL LISTING [...]

## Basics

| Date added: Added 2 weeks ago         | Category: Condominium                      |
|---------------------------------------|--------------------------------------------|
| Type: Residential Lease               | Status: Active                             |
| Bedrooms: 2 beds                      | Bathrooms: 2 baths                         |
| Half baths: 0 half baths              | <b>Area: 1188</b> sq ft                    |
| Lot size, sq ft: 0 sq ft              | SubdivisionName: SKYLINE ON BRICKELL CONDO |
| LeaseTerm: 1 Year With Renewal Option | ListOfficeName: Coldwell Banker Realty     |
| GarageSpaces: 2                       | View: Other                                |
| UnitNumber: 3507                      | ListAOR: Miami Association of REALTORS®    |
| EntryLevel: 3                         | MLS ID: A11719785                          |

## **Amenities & Features**

**Features:** Split Bedroom, Walk-In Closet(s)

**Amenities:** Dishwasher, Disposal, Dryer, Microwave, Refrigerator, Trash compactor, Washer

ExteriorFeatures: Open Balcony

Waterfront available: Yes