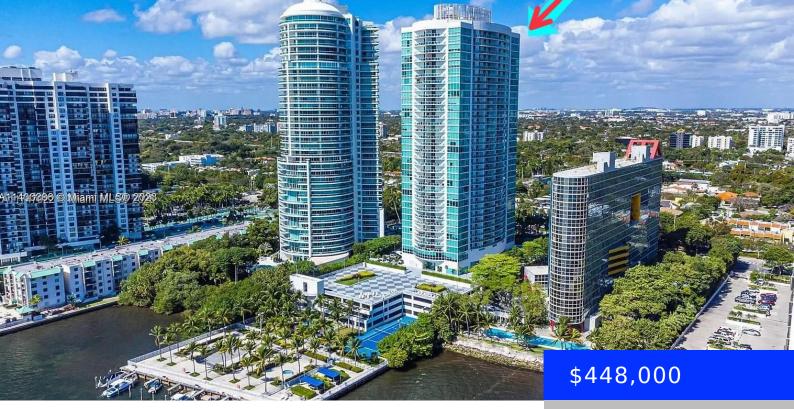

## 2101 BRICKELL AVE, MIAMI, FL, 33129

https://ritterproperties.com

One of the best and secure buildings in Brickell Avenue. Enjoy resort-style living in the heart of Brickell Avenue overlooking beautiful Biscayne Bay. Buil ding amenities include 24 hour concierge/security, children's play area, pool, hot tub, sauna, tennis court, gym with extensive exercise equipment, valet service.

**Evolution** 

**UnitNumber:** 611

EntryLevel: 6

Category: Condominium

Status: Active

**Bathrooms: 1** bath

**Area: 791** sq ft

**SubdivisionName:** SKYLINE ON BRICKELL

## **Building Details**

Cooling features: Central Air Year built: 2004

ArchitecturalStyle: High Rise NewConstructionYN: No

Building Name: SKYLINE Heating: Central

Parking: Assigned, Covered, Detached, Detached Carport, No