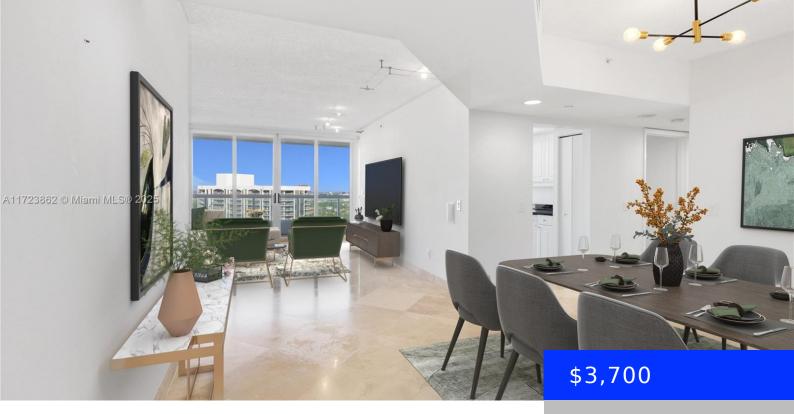

## 21055 YACHT CLUB DR, AVENTURA, FL, 33180

https://ritterproperties.com

BEAUTIFUL 2/2 UNIT AT LUXURIOUS "SOUTH TOWER AT THE POINT". SPLIT FLOOR PLAN, MARBLE FLOORS, BUILT IN CLOSETS, BLINDS, RECESSED LIGHTING, MARINA AND CITY VIEWS. ENJOY THE GREAT AMMENITIES THAT THE POINT OFFERS, INCLUDING: A 25,000 SQ.FT. OF SPA, OUTDOOR CAFE, FITNESS CENTER, 3 POOLS, TENNIS COURTS, & BBQ AREAS. WALKING DISTANCE TO THE WATERWAYS [...]

## **Building Details**

Cooling features: Central Air, Electric ArchitecturalStyle: First Floor Entry, Split Level Building Name: SOUTH TOWER AT THE POINT Parking: 1 Space, Assigned, Covered, Valet Year built: 2002 NewConstructionYN: No Heating: Central, Electric

## **Amenities & Features**

**Features:** Built-in Features, Closet Cabinetry, Fire Sprinklers, Pantry, Roman Tub, Storage, Walk-In Closet(s)

Spa Features: Community

**CommunityFeatures:** Additional Amenities, Pool, Tennis Court(s), Exercise Room, Sauna, Spa/Hot Tub