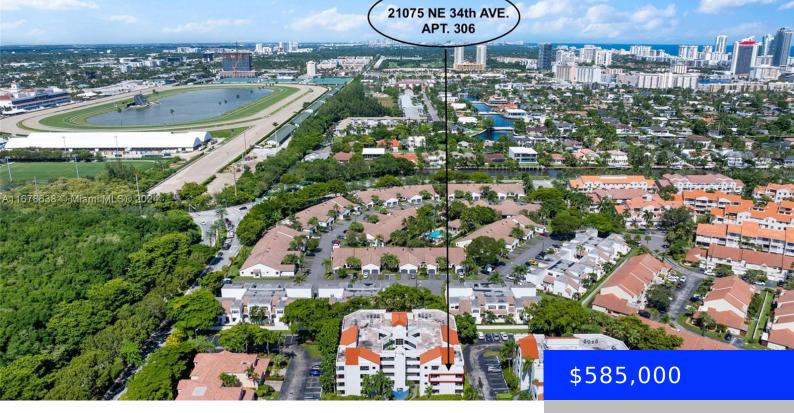

## 21075 34TH AVE, AVENTURA, FL, 33180

https://ritterproperties.com

Discover Spinnaker Bay living in Aventura! This corner residence features an open-concept living area boasts floor-to-ceiling sliding glass doors that flood the space with natural light, travertine marble floors while the designer kitchen includes a stylish breakfast bar. Enjoy serene southeast exposure and views of the sparkling pool from your two private balconies, 3 large [...]