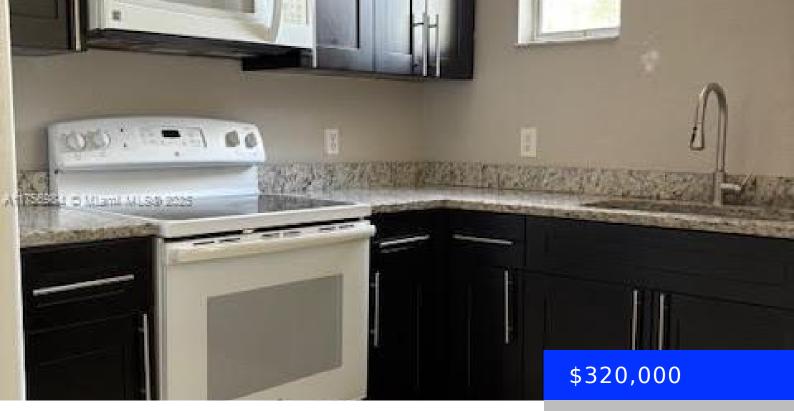

## **Amenities & Features**

**Features:** First Floor Entry **Security Features:** Complex Fenced

Amenities: Dishwasher, Dryer, Electric Water Heater,

Microwave, Refrigerator, Washer

ExteriorFeatures: None Waterfront available: No