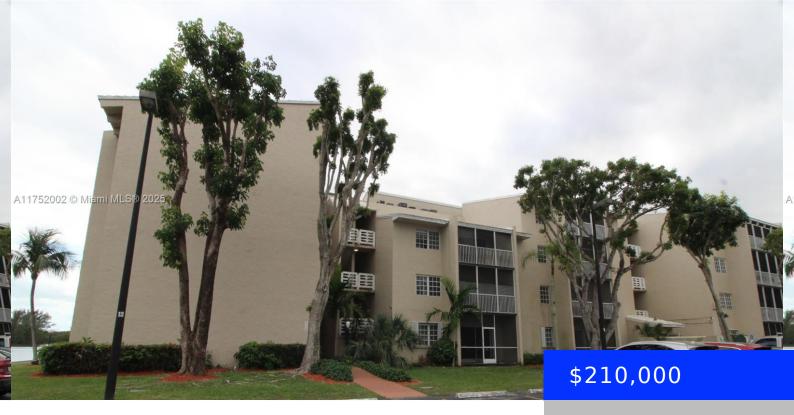

## 21133 85TH AVE, CUTLER BAY, FL, 33189

https://ritterproperties.com

FNMA Approved-Buy with 10% down or less possible. Bring offers! Large 1/1.5 Condo-870 sqft! Huge Bedroom with walk in closet, powder room & bathtub combination. The L shaped LR/DR could be utilized for a 2nd bedroom by putting a wall & door between the two spaces. Screened patio & full accordion shutters. Gated complex! Condo [...]

## **Basics**

Date added: Added 2 months ago Category: Condominium

Status: Active **Type:** Residential

Bedrooms: 1 bed Bathrooms: 1 bath

Half baths: 1 half bath **Area: 870** sq ft Lot size, sq ft: 0 sq ft SubdivisionName: COVE CONDO PHASE II, THE

## **Building Details**

UnitNumber: 112

Cooling features: Central Air Year built: 1974

ArchitecturalStyle: Garden Apartment NewConstructionYN: No

**Building Name: THE COVE Exterior material:** Concrete Block Construction