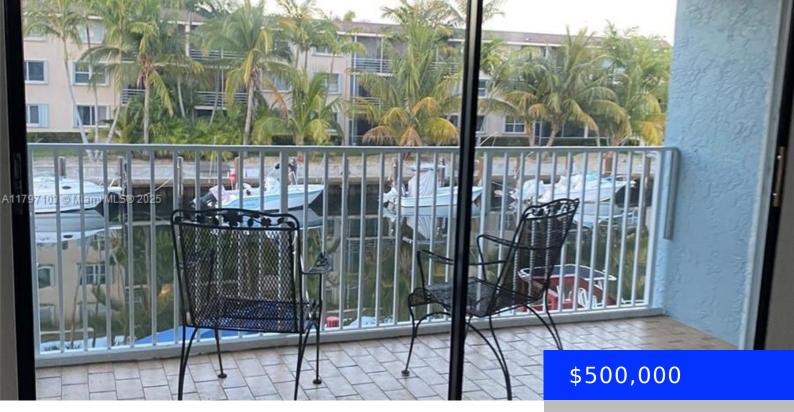

## 2115 44TH ST, LIGHTHOUSE POINT, FL, 33064

https://ritterproperties.com

Rarely available waterfront townhouse in Lighthouse Point. 2 bedroom 2.5 bath townhome. Lots of natural lighting. Large open floor plan downstairs. Peaceful outdoor deck area right on the canal. 2 parking spaces, dock space, and a community pool. Lots of storage.

**ExteriorFeatures:** East Of Us1 **Waterfront available:** Yes

GarageYN: Yes AttachedGarageYN: No

CoolingYN: Yes PoolPrivateYN: No

FireplaceYN: Yes