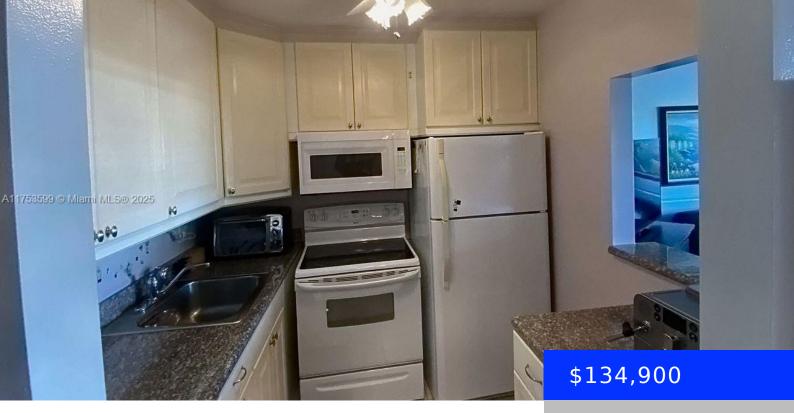

## 2116 CAMBRIDGE E, DEERFIELD BEACH, FL, 33442

https://ritterproperties.com

55+ Bright and airy 1 bedroom unit with an amazing water view. Large balcony that is almost like another room. Located in the most sought-after Cambridge area just steps away from the club and away from noisy roads. Wood/tile floors throughout, updated kitchen with granite countertops, high end Eldorado furniture conveys with the condo if [...]

## **Amenities & Features**

**Features:** Second Floor Entry **Security Features:** Complex Fenced,

Guard At Site, Security Patrol

**ExteriorFeatures:** Screened Balcony

Amenities: Dishwasher, Disposal, Electric Range,

Electric Water Heater, Microwave, Refrigerator

Waterfront available: Yes GarageYN: No

AttachedGarageYN: No CoolingYN: Yes

PoolPrivateYN: No FireplaceYN: No