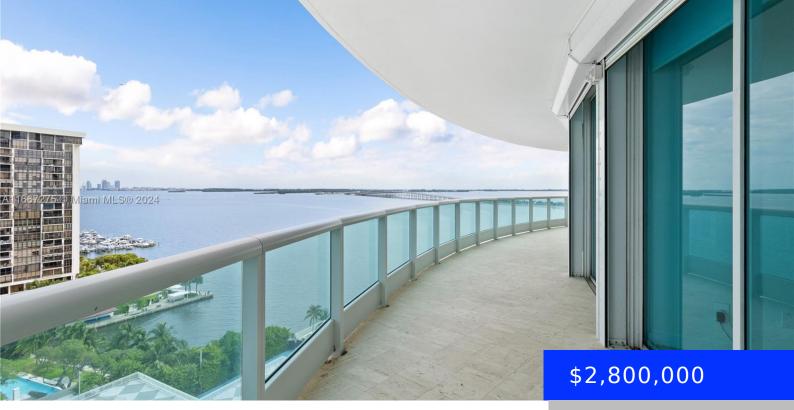

MIAMI, FL, 33129 https://ritterproperties.com

01 Line in Bristol Tower,breathtaking views of Biscatne Bay from evrey room. 600sf wrap maround balcony with electric shutters. Remodel kitchen with Subzero,Thermador,Wolf Appliances. His and Hers bathroom with remodeled mastere shower an cabinets.2 parking spaces and storage unit 24 hr concierge,security,valet parking,convenience store/cafe recently remodeled.

- 3 beds
- 4 baths
- Residentia
- Condominium
- Active
- 2600 sq ft

## Basics

| Date added: Added 2 months ago               | Category: Condominium                |
|----------------------------------------------|--------------------------------------|
| Type: Residential                            | Status: Active                       |
| Bedrooms: 3 beds                             | Bathrooms: 4 baths                   |
| Half baths: 0 half baths                     | <b>Area: 2600</b> sq ft              |
| Lot size, sq ft: 0 sq ft                     | SubdivisionName: BRISTOL TOWER CONDO |
| ListOfficeName: Julia Roman Lic. R.E. Broker | GarageSpaces: 2                      |
| View: Bay, Water View                        | UnitNumber: 1701                     |
| ListAOR: Miami Association of REALTORS®      | EntryLevel: 17                       |
| MLS ID: A11667275                            |                                      |