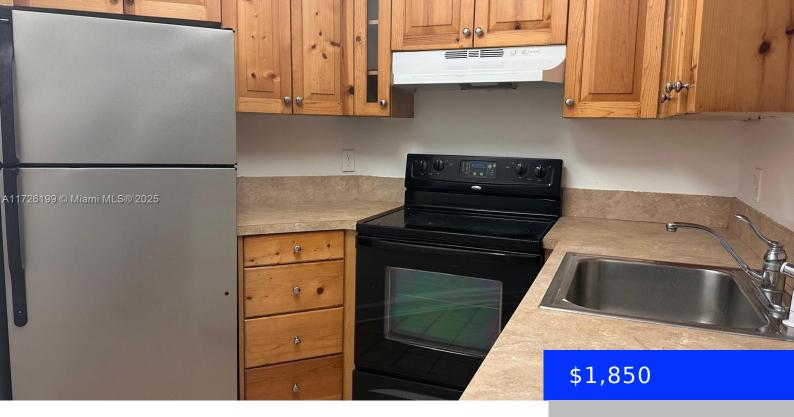

## 213 LAKE POINTE DR, OAKLAND PARK, FL, 33309

https://ritterproperties.com

Spacious 2 bedroom and 2 bathrooms unit on 2nd floor. Walk in closets. Screened balcony. Washer and Dryer in the unit. Very well maintained gated Community with pool, tennis court. Close to major roads.

## **Basics**

**Type:** Residential Lease **Status:** Active

**Bedrooms: 2** beds **Bathrooms: 2** baths

**Half baths: 0** half baths **Area: 890** sq ft

Lot size, sq ft: 0 sq ft SubdivisionName: LAKE POINTE CONDOMINIUM N