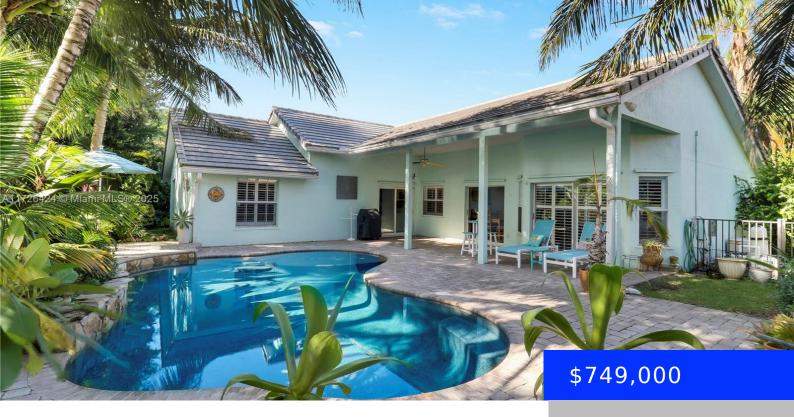

## 213 SHOREWOOD WAY, JUPITER, FL, 33458

https://ritterproperties.com

Excellent opportunity to live in the gated neighborhood of Shorewood Estates at The Shores, an exclusive community of just 34 homes. THIS HOME IS PRICED TO ALLOW ROOM FOR YOUR PERSONAL TOUCHES. A 4 bedroom, 2-bath home and a 2014 skillfully designed pool so you are surrounded in a tropical oasis of coconut palms within [...]

## Basics

Date added: Added 3 days ago

Type: Residential

Bedrooms: 4 beds

Half baths: 0 half baths

Lot size, sq ft: 8436 sq ft

ListOfficeName: Compass Florida LLC

View: Garden, Pool MLS ID: A11726424 Category: Single Family Residence

Status: Active

Bathrooms: 2 baths

**Area: 2015** sq ft

SubdivisionName: SHOREWOOD

**GarageSpaces:** 2

ListAOR: Miami Association of REALTORS®