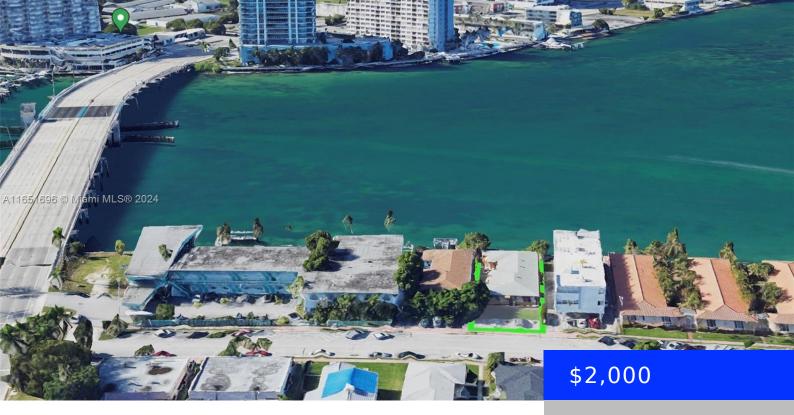

## **2130 BAY DR, MIAMI BEACH, FL, 33141**

https://ritterproperties.com

Discover your new home in Normandy Isle! This spacious 1-bedroom, 1-bathroom apartment, with ALMOST 1000 sqft, offers an unbeatable location right in front of the open bay. Enjoy breathtaking views and direct water access with a private dock. Ready for immediate move-in with a fast and easy application process. Pets are welcome! Don't miss the [...]

View: Bay, Intracoastal View, Water

**ListAOR:** Miami Association of REALTORS®

MLS ID: A11651696