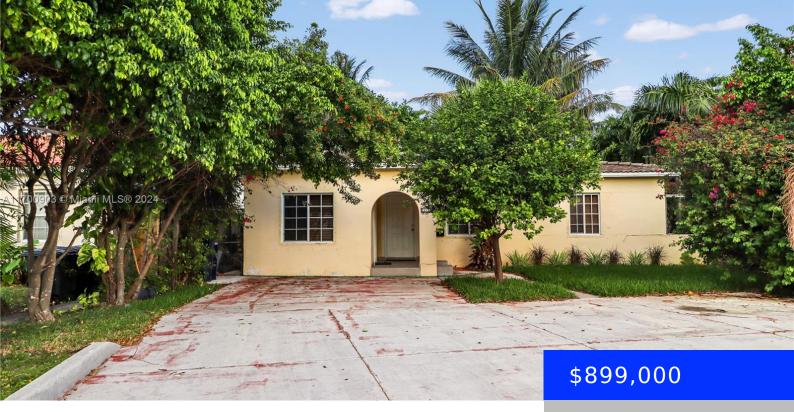

## 2131 BIARRITZ DR, MIAMI BEACH, FL, 33141

https://ritterproperties.com

Embrace the quintessential Miami Beach lifestyle in this charming home nestled within the desirable Normandy Isle Historic District. This residence boasts an open layout and easy-to-maintain tile flooring throughout. Imagine spending your days exploring the vibrant neighborhood with its array of restaurants, shops, and entertainment options all within walking or biking distance. Enjoy leisurely strolls [...]

## **Basics**

**Type:** Residential **Status:** Active

**Bedrooms: 3** beds **Bathrooms: 2** baths

**Half baths: 0** half baths **Area: 1360** sq ft

**Lot size, sq ft: 6723** sq ft **SubdivisionName:** ISLE OF NORMANDY MIAMI VI

## **Building Details**

**Cooling features:** Central Air **Year built:** 1939

ArchitecturalStyle: Detached, One Story NewConstructionYN: No

Building Name: ISLE OF NORMANDY MIAMI VI Exterior material: CBS Construction