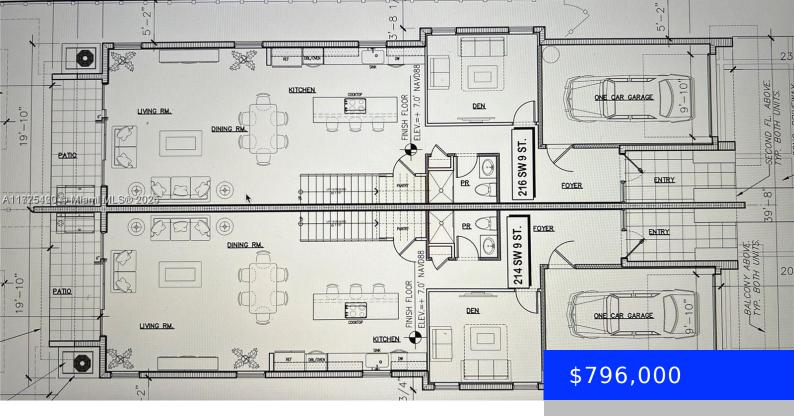

## 214/216 9TH ST, FORT LAUDERDALE, FL, 33315

https://ritterproperties.com

ATTENTION DEVELOPERS!!!! AMAZING OPPORTUNITY TO BUY APPROVED PLANS TO START WITH CONSTRUCTION FOR THIS TWIN HOUSES NEXT MONTH!!!!!! GET ONE AND SELL THE OTHER HOUSE MAKING MONEY, 4/4.5 PLUS DEN EACH, 2500 SQF EACH ONE, YOU CAN GET THE INFORMATION OF OUR CONTRACTORS. DON'T THINK NO MORE!!! START NOW!!!!

## Basics

Date added: Added 3 weeks ago Type: Residential Bedrooms: 4 beds Half baths: 1 half bath Lot size, sq ft: 3323 sq ft ListOfficeName: Miami Beach Real Estate Group View: None MLS ID: A11775420 Category: Single Family Residence Status: Active Bathrooms: 4 baths Area: 875 sq ft SubdivisionName: LAUDERDALE GarageSpaces: 1 ListAOR: Miami Association of REALTORS®

## **Amenities & Features**

Features: Den/Library/Office, First Floor Entry Amenities: Other Equipment/Appliances Waterfront available: No AttachedGarageYN: No PoolPrivateYN: No Security Features: Smoke Detector CommunityFeatures: None GarageYN: Yes CoolingYN: Yes FireplaceYN: No