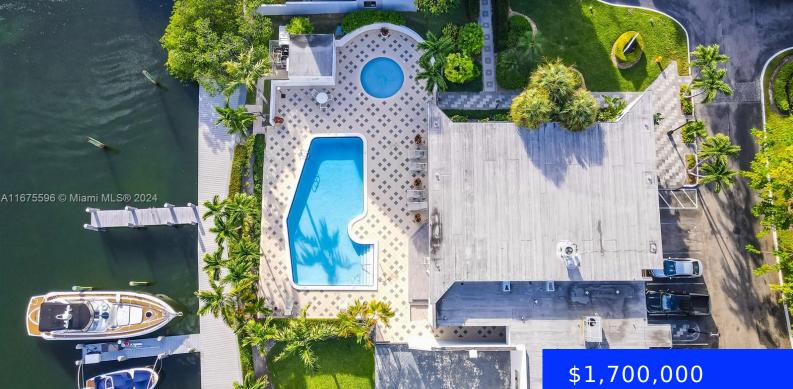

## 214 POINCIANA DR, SUNNY ISLES BEACH, FL, 33160

https://ritterproperties.com

BOATERS THIS ONE IS FOR YOU! ONLY UNIT IN THE ISLAND THAT YOU CAN PARK BOAT IMMEDIATELY! WELCOME TO THE EXCLUSIVE POINCIANA ISLAND YACHT & RACQUET CLUB. THIS STUNNING TOWNHOME WITH DIRECT OCEAN ACCESS, ACROSS THE STREET FROM THE BEACH + DOCK WITH SPACE TO PARK UP TO A 50-FOOT BOAT, OFFERS 3 BEDROOMS, 2.5 [...]

## Basics

| Date added: Added 1 month ago           | Category: Townhouse                        |
|-----------------------------------------|--------------------------------------------|
| Type: Residential                       | Status: Active                             |
| Bedrooms: 3 beds                        | Bathrooms: 2 baths                         |
| Half baths: 1 half bath                 | <b>Area: 2265</b> sq ft                    |
| Lot size, sq ft: 0 sq ft                | SubdivisionName: POINCIANA IS YT & RCQ CLU |
| ListOfficeName: Douglas Elliman         | GarageSpaces: 1                            |
| View: Direct Ocean, Water View          | UnitNumber: 204                            |
| ListAOR: Miami Association of REALTORS® | EntryLevel: 1                              |
| MLS ID: A11675596                       |                                            |

## **Amenities & Features**

Features: First Floor Entry

**Amenities:** Dishwasher, Disposal, Ice Maker, Microwave, Refrigerator, Trash compactor, Washer

Waterfront available: Yes

AttachedGarageYN: No

PoolPrivateYN: No